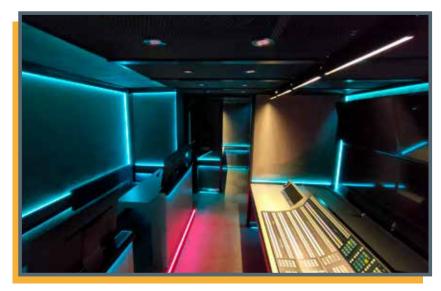

# Single side expanding coach from UNI series

- ➤ Coach dimensions on truck: 8.7 m (no cab) x 2.5 m x 4.0 m (LxWxH) .
- ▶ Dual composite body, steel frame with fiberglass sandwich panels
- ▶ Designed for 10 to 14 camera productions
- ▶ 4 operational areas:
  - → Audio room (up to 2 operators)
  - → Video PCR (up to 9 operators)
  - → 2nd PCR (up to 2 operators)
  - ➤ Engineering room (up to 3 operators)
- ➤ Soft dividers between Video PCR, 2nd PCR and Eng rooms
- ▶ 4 x 42U racks in ENG room
- ▶ 2 x 12U racks in Audio room
- ▶ Seperate Video and Audio TPs
- ▶ IEC 60364-7-717 compliant power system
- ▶ All LED internal end external lighting
- ▶ Hydraulic system for stabilization and expansion with manual pump backup
- ▶ Choice of Air Conditioning solutions
  - Basic
  - → Advanced
  - → Basic High Ambient Temperature
  - → Advanced High Ambient Temperature
- ▶ Choice of power budgets
  - >> 20 kVA, 30 kVA or 40 kVA
- ▶ Basic (with wireless remote for hydraulics)
- ▶ Advanced (PLC based automation solution controlling Hydraulics, Lighting, AC & power)