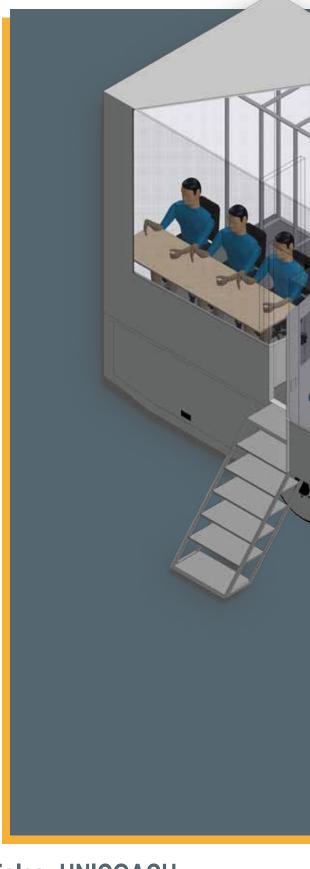

### Making the most efficient use of limited space

# Single side expanding coach from UNI series

- ➤ Coach dimensions on truck: 8.7 m (no cab) x 2.5 m x 4.0 m (LxWxH) .
- ▶ Dual composite body, steel frame with fiberglass sandwich panels
- ▶ Designed for 10 to 14 camera productions
- ▶ 4 operational areas:
  - → Audio room (up to 2 operators)
  - → Video PCR (up to 9 operators)
  - → 2nd PCR (up to 2 operators)
  - ➤ Engineering room (up to 3 operators)
- ➤ Soft dividers between Video PCR, 2nd PCR and Eng rooms
- ▶ 4 x 42U racks in ENG room
- ▶ 2 x 12U racks in Audio room
- ▶ Seperate Video and Audio TPs
- ▶ IEC 60364-7-717 compliant power system
- ▶ All LED internal end external lighting
- ▶ Hydraulic system for stabilization and expansion with manual pump backup
- ▶ Choice of Air Conditioning solutions
  - Basic
  - → Advanced
  - → Basic High Ambient Temperature
  - → Advanced High Ambient Temperature
- ▶ Choice of power budgets
  - >> 20 kVA, 30 kVA or 40 kVA
- ▶ Basic (with wireless remote for hydraulics)
- ▶ Advanced (PLC based automation solution controlling Hydraulics, Lighting, AC & power)