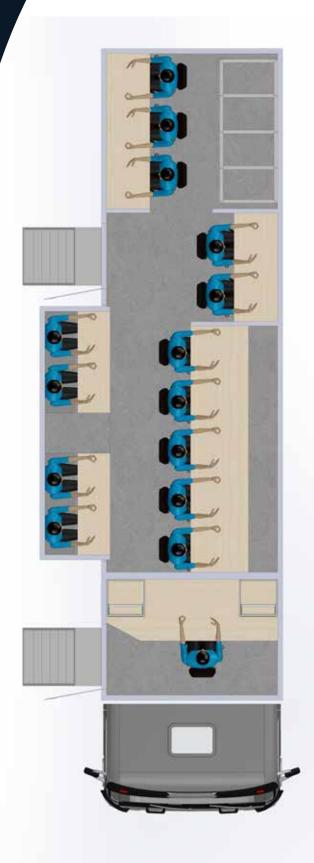

# Single side expanding coach from UNI series

- ➤ Coach dimensions on truck: 8.7 m (no cab) x 2.5 m x 4.0 m (LxWxH) .
- ▶ Dual composite body, steel frame with fiberglass sandwich panels
- ▶ Designed for 10 to 14 camera productions
- ▶ 4 operational areas:
  - → Audio room (up to 2 operators)
  - → Video PCR (up to 9 operators)
  - → 2nd PCR (up to 2 operators)
  - ➤ Engineering room (up to 3 operators)
- ➤ Soft dividers between Video PCR, 2nd PCR and Eng rooms
- ▶ 4 x 42U racks in ENG room
- ▶ 2 x 12U racks in Audio room
- ▶ Seperate Video and Audio TPs
- ▶ IEC 60364-7-717 compliant power system
- ▶ All LED internal end external lighting
- ▶ Hydraulic system for stabilization and expansion with manual pump backup
- ▶ Choice of Air Conditioning solutions
  - Basic
  - → Advanced
  - → Basic High Ambient Temperature
  - → Advanced High Ambient Temperature
- ▶ Choice of power budgets
  - >> 20 kVA, 30 kVA or 40 kVA
- ▶ Basic (with wireless remote for hydraulics)
- ▶ Advanced (PLC based automation solution controlling Hydraulics, Lighting, AC & power)