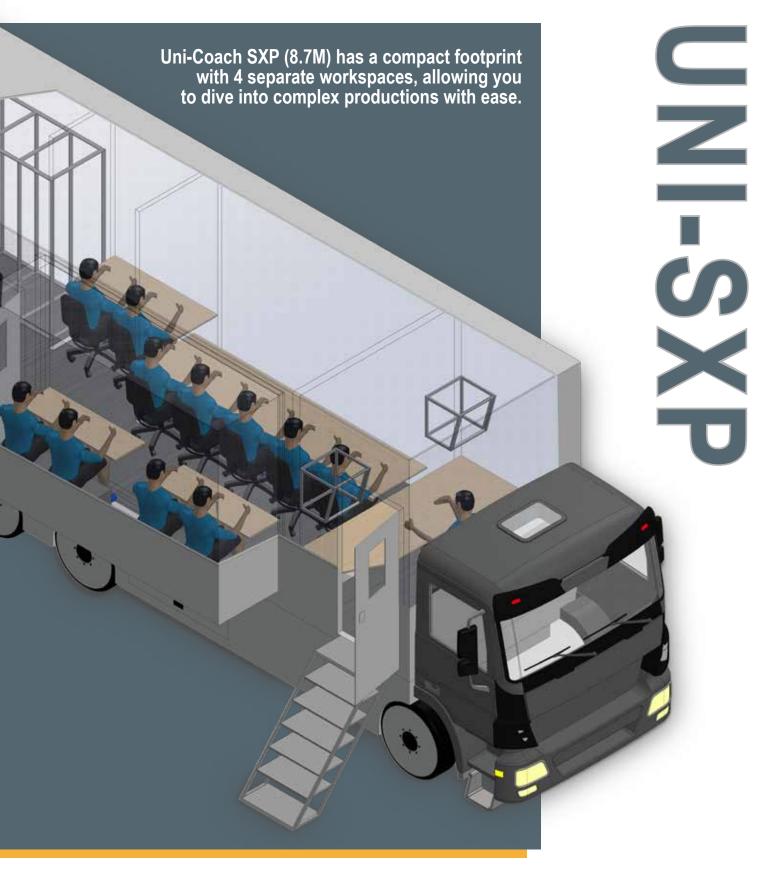

## **UNI-SXP**

# Single side expanding coach from UNI series

- ➤ Coach dimensions on truck: 8.7 m (no cab) x 2.5 m x 4.0 m (LxWxH) .
- ▶ Dual composite body, steel frame with fiberglass sandwich panels
- ▶ Designed for 10 to 14 camera productions
- ▶ 4 operational areas:
  - → Audio room (up to 2 operators)
  - → Video PCR (up to 9 operators)
  - → 2nd PCR (up to 2 operators)
  - ➤ Engineering room (up to 3 operators)
- ➤ Soft dividers between Video PCR, 2nd PCR and Eng rooms
- ▶ 4 x 42U racks in ENG room
- ▶ 2 x 12U racks in Audio room
- ▶ Seperate Video and Audio TPs
- ▶ IEC 60364-7-717 compliant power system
- ▶ All LED internal end external lighting
- ▶ Hydraulic system for stabilization and expansion with manual pump backup
- ▶ Choice of Air Conditioning solutions
  - Basic
  - → Advanced
  - → Basic High Ambient Temperature
  - → Advanced High Ambient Temperature
- ▶ Choice of power budgets
  - >> 20 kVA, 30 kVA or 40 kVA
- ▶ Basic (with wireless remote for hydraulics)
- ▶ Advanced (PLC based automation solution controlling Hydraulics, Lighting, AC & power)