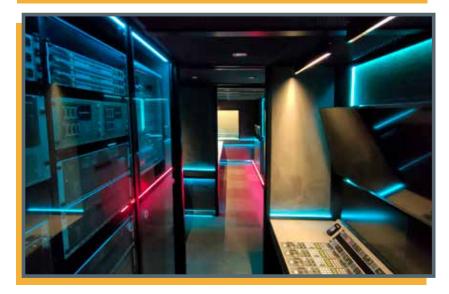

# Single side expanding coach from UNI series

- ➤ Coach dimensions on truck: 8.7 m (no cab) x 2.5 m x 4.0 m (LxWxH) .
- ▶ Dual composite body, steel frame with fiberglass sandwich panels
- ▶ Designed for 10 to 14 camera productions
- ▶ 4 operational areas:
  - → Audio room (up to 2 operators)
  - → Video PCR (up to 9 operators)
  - → 2nd PCR (up to 2 operators)
  - ➤ Engineering room (up to 3 operators)
- ➤ Soft dividers between Video PCR, 2nd PCR and Eng rooms
- ▶ 4 x 42U racks in ENG room
- ▶ 2 x 12U racks in Audio room
- ▶ Seperate Video and Audio TPs
- ▶ IEC 60364-7-717 compliant power system
- ▶ All LED internal end external lighting
- ▶ Hydraulic system for stabilization and expansion with manual pump backup
- ▶ Choice of Air Conditioning solutions
  - Basic
  - → Advanced
  - → Basic High Ambient Temperature
  - → Advanced High Ambient Temperature
- ▶ Choice of power budgets
  - >> 20 kVA, 30 kVA or 40 kVA
- ▶ Basic (with wireless remote for hydraulics)
- ▶ Advanced (PLC based automation solution controlling Hydraulics, Lighting, AC & power)